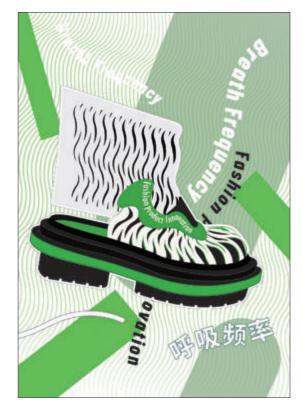

**Tian, Yujing / Wang, Jinyu** DongHua University tyj\_2005@qq.com Breath Frequency 2

Tonyapirom, Sakesan / Buakaew, Chakkrit Burapha University PIKULTEMDOK : CONTEMPORARY CERAMIC TABLEWARE PATTERN WITH TALAY-CHON BAN PUEK FABRIC DESIGN Sakesan.tanya@gmail.com