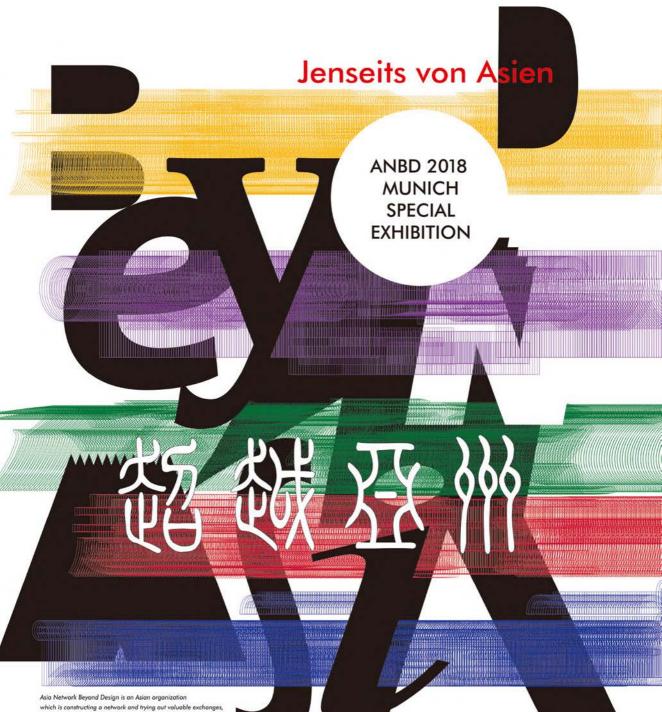

> MAR 3 <sup>sat</sup> – 11 <sup>sun</sup> 2018 Museum Fünf Kontinente München Germany

Museum Fünf Kontinente ANBD 2018 Special Munich Exhibition

#### ANBD 2018 SPECIAL MUNICH EXHIBITION

March 3 - 11, 2018 Museum Fünf Kontinente Munich, Germany

Editorial design director \_ Kim, Sunhwa Cover Design \_ Kim, Jeehyun Editorial Design \_ Kim, Sunhwa Printing \_ CANA C&P

## ANBD 2018 Special Munich Exhibition

March 3 - 11, 2018 Museum Fünf Kontinente Munich, Germany

by Boris Kochan\_ president of the Deutscher Designtag

## ANBD Special Exhibition at München

SEO

It is the first exhibition to be held outside of Asia. Theme of ANBD Special Exhibition at München is 'Beyond Asia'. Through the works of the same subject, ANBD wants to share how we see, interpret and express the subject in Asia. The convergence of other genres, interactions with other generations and cultures, activities beyond existing frameworks and interpretations, challenges to their own works, and constant creative activities are always ANBD's practical task. ANBD Special Exhibition at München will consist of exhibitions of members made with the same theme and various solo exhibitions. Dear Madam or Sir, dear Director of the Museum Fünf Kontinente, dear CEO of bayern design, which is the organizer of Munich Creative Business Week, Dr. Silke Clwaus, – it's a great honor for us that you took the extra time to be with us on your very tight schedule during this Designweek – dear ANBD President Prof. Youl Cho, dear ANBD Director Prof. Jee Hyun Kim, dear mediator between the Asian and Western Hemispheres, Prof. Chang Sik Kim, dear ANBD members, dear designers and artists who created posters for the group exhibition, dear designers and artists who have brought their works to Munich for 12 individual presentations, dear friends of outstanding design!