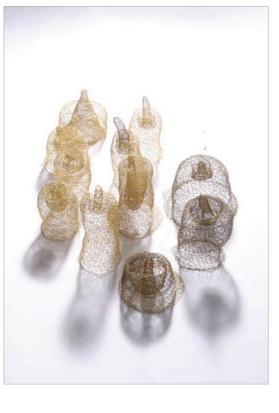

| Grand Prix        | Ishii, Toshiwo           | Color                                      |
|-------------------|--------------------------|--------------------------------------------|
| Excellentce Award | Yew, Souf<br>Kuo, Yuling | Transformimg<br>Mountains Beyond Mountains |
|                   | Gamage, ArunaIshara      | Why do you spin, friend?                   |
|                   | Kao, Weijun              | Redemption                                 |
|                   | Jeong, Jihong            | Beyond Asia                                |
|                   | Hun, Jihye               | Asian History                              |
|                   | Park, Haerim             | Reinterpretation of Basic Shapes           |
|                   |                          | through Points, Lines, and faces Vol.1     |
|                   | Ruan, Lin                | Hey XI'an                                  |
|                   | Oshima, Naoki            | KUMI HIMO                                  |
| Member Award      | Cheng, Chitsun           | The outward of realm                       |
|                   | Cho, Wenhui              | kaleidoscope                               |
|                   | Cho, Youl                | A Memorial                                 |
|                   | Huang, Shuya             | Beyond Asia                                |
|                   | Jang, Jaeick             | BINARI_KOREA                               |
|                   | Kim, Jeehyun             | Beyond Asia                                |
|                   | Liu, Ihan                | Jekyll and Hyde                            |
|                   | Li, Chinfeng             | Zen Tea – Mo Zhu                           |
|                   | Lin, Tsufan              | Mobile Others                              |
|                   | Lyu, Kyungwon            | Chumsawee2018-Spring Day                   |
|                   | Mahawalage, Athula       | Expressions                                |
|                   | Nakamura, Shotaro        | It depends                                 |
|                   | Oh, Sechul               | Impression of Busan City                   |
|                   | Seo, Dongjin             | Landscape of type                          |
|                   | Shim, Bokseob            | quad-luck                                  |
|                   | Shin, Seonyoung          | The New Border                             |
|                   | Ting, Shuichuan          | summer                                     |
|                   | Tsai, Sungte             | Beyond Asia                                |
|                   | Zhang, Puhua             | Tea bowl with colorfull twill weave        |