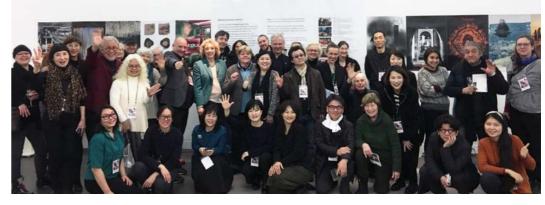

## ANBD Special Exhibition at München

SEO

It is the first exhibition to be held outside of Asia. Theme of ANBD Special Exhibition at München is 'Beyond Asia'. Through the works of the same subject, ANBD wants to share how we see, interpret and express the subject in Asia. The convergence of other genres, interactions with other generations and cultures, activities beyond existing frameworks and interpretations, challenges to their own works, and constant creative activities are always ANBD's practical task. ANBD Special Exhibition at München will consist of exhibitions of members made with the same theme and various solo exhibitions. Dear Madam or Sir, dear Director of the Museum Fünf Kontinente, dear CEO of bayern design, which is the organizer of Munich Creative Business Week, Dr. Silke Clwaus, – it's a great honor for us that you took the extra time to be with us on your very tight schedule during this Designweek – dear ANBD President Prof. Youl Cho, dear ANBD Director Prof. Jee Hyun Kim, dear mediator between the Asian and Western Hemispheres, Prof. Chang Sik Kim, dear ANBD members, dear designers and artists who created posters for the group exhibition, dear designers and artists who have brought their works to Munich for 12 individual presentations, dear friends of outstanding design!

I would like to welcome you to the opening of the exhibition "Beyond Asia" in the Museum Fünf Kontinente, which is the State Ethnological Museum of the City of Munich. I am delighted to welcome such a large group of dedicated designers and artists from Asia here in Munich and thank you for the enthusiasm with which the Asian Network Beyond Design, or ANBD for short, has taken the hardships and costs of the long journey, the exhibition conception and design, the call for the design and collection of the 250 posters, as well as the exhibition setup in recent days.