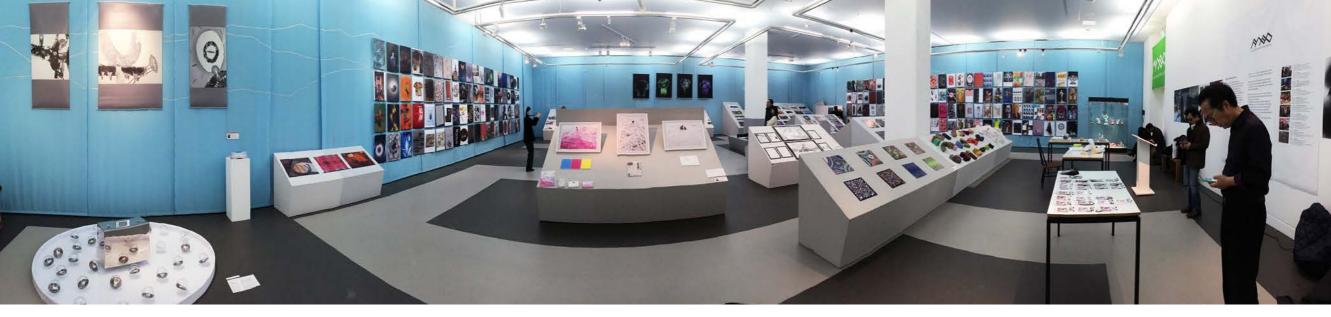

## ANBD Special Exhibition at München

SEO

It is the first exhibition to be held outside of Asia. Theme of ANBD Special Exhibition at München is 'Beyond Asia'. Through the works of the same subject, ANBD wants to share how we see, interpret and express the subject in Asia. The convergence of other genres, interactions with other generations and cultures, activities beyond existing frameworks and interpretations, challenges to their own works, and constant creative activities are always ANBD's practical task. ANBD Special Exhibition at München will consist of exhibitions of members made with the same theme and various solo exhibitions. Dear Madam or Sir, dear Director of the Museum Fünf Kontinente, dear CEO of bayern design, which is the organizer of Munich Creative Business Week, Dr. Silke Clwaus, – it's a great honor for us that you took the extra time to be with us on your very tight schedule during this Designweek – dear ANBD President Prof. Youl Cho, dear ANBD Director Prof. Jee Hyun Kim, dear mediator between the Asian and Western Hemispheres, Prof. Chang Sik Kim, dear ANBD members, dear designers and artists who created posters for the group exhibition, dear designers and artists who have brought their works to Munich for 12 individual presentations, dear friends of outstanding design!

I would like to welcome you to the opening of the exhibition "Beyond Asia" in the Museum Fünf Kontinente, which is the State Ethnological Museum of the City of Munich. I am delighted to welcome such a large group of dedicated designers and artists from Asia here in Munich and thank you for the enthusiasm with which the Asian Network Beyond Design, or ANBD for short, has taken the hardships and costs of the long journey, the exhibition conception and design, the call for the design and collection of the 250 posters, as well as the exhibition setup in recent days.

ANBD Since 2008, it has started its exhibition activities and has been 11 years since this year. Established to make the artistic and cultural identity of Asia, ANBD is currently participating in 10 regions in 8 countries and annually exhibits over 1,500 works in four Asian regions. The Munich Special Exhibition is the first exhibition to be held in Europe across Asia. Therefore, I think that the theme "Beyond Asia" is more meaningful than the theme of the exhibition. In this exhibition, 250 artists participated in the group exhibition, and 15 artists participated in the solo exhibition ans displayed directly. I would like to thank the artists who attended here in Munich.