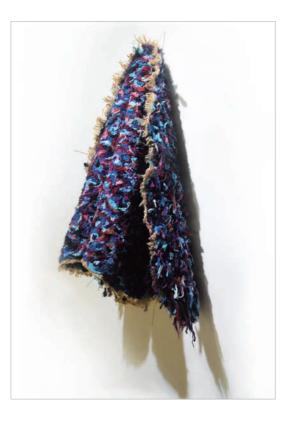

# Solo Exhibition

Chung, Suilan Fan, Juwan Gang, Chunming Hsieh, Chichang Ishii, Toshiwo Jeon, Shinjong Lee, Sejeoung Li, Xiaoxia Oh, YoungJae Song, Gyaeyoung Tsukahara,Toshiko Wu, Tinghuan

**Chung, Suilan** Prefessor Tainan University of Technology t40054@mail.tut.edu.tw

The Unportable

**Fan, Juwan** Prefessor National University of Tainan jujumachine@gmail.com

Floating Light in Shadow

**Gang, Chunming** Prefessor Yuncheng University minipig99@126.com

Beyond Asia

**Hsieh, Chichang** Prefessor National Chiayi University hsiehchichang@yahoo.com.tw