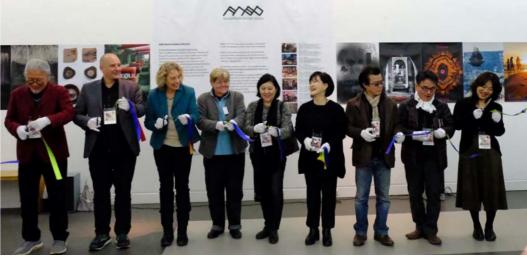

## ANBD 2018 Special Munich Exhibition

March 3 - 11, 2018 Museum Fünf Kontinente Munich, Germany

by Boris Kochan\_ president of the Deutscher Designtag

## ANBD Special Exhibition at München

SEO

It is the first exhibition to be held outside of Asia. Theme of ANBD Special Exhibition at München is 'Beyond Asia'. Through the works of the same subject, ANBD wants to share how we see, interpret and express the subject in Asia. The convergence of other genres, interactions with other generations and cultures, activities beyond existing frameworks and interpretations, challenges to their own works, and constant creative activities are always ANBD's practical task. ANBD Special Exhibition at München will consist of exhibitions of members made with the same theme and various solo exhibitions. Dear Madam or Sir, dear Director of the Museum Fünf Kontinente, dear CEO of bayern design, which is the organizer of Munich Creative Business Week, Dr. Silke Clwaus, – it's a great honor for us that you took the extra time to be with us on your very tight schedule during this Designweek – dear ANBD President Prof. Youl Cho, dear ANBD Director Prof. Jee Hyun Kim, dear mediator between the Asian and Western Hemispheres, Prof. Chang Sik Kim, dear ANBD members, dear designers and artists who created posters for the group exhibition, dear designers and artists who have brought their works to Munich for 12 individual presentations, dear friends of outstanding design!

I would like to welcome you to the opening of the exhibition "Beyond Asia" in the Museum Fünf Kontinente, which is the State Ethnological Museum of the City of Munich. I am delighted to welcome such a large group of dedicated designers and artists from Asia here in Munich and thank you for the enthusiasm with which the Asian Network Beyond Design, or ANBD for short, has taken the hardships and costs of the long journey, the exhibition conception and design, the call for the design and collection of the 250 posters, as well as the exhibition setup in recent days.