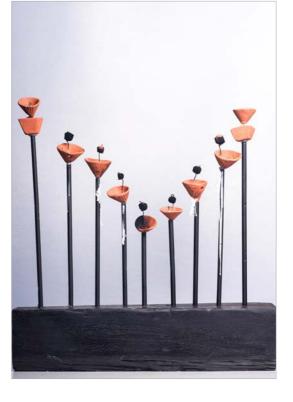

# Solo Exhibition

Chung, Suilan Fan, Juwan Gang, Chunming Hsieh, Chichang Ishii, Toshiwo Jeon, Shinjong Lee, Sejeoung Li, Xiaoxia Oh, YoungJae Song, Gyaeyoung Tsukahara,Toshiko Wu, Tinghuan

**Chung, Suilan** Prefessor Tainan University of Technology t40054@mail.tut.edu.tw

The Unportable

**Fan, Juwan** Prefessor National University of Tainan jujumachine@gmail.com

Floating Light in Shadow

**Gang, Chunming** Prefessor Yuncheng University minipig99@126.com

Beyond Asia

**Hsieh, Chichang** Prefessor National Chiayi University hsiehchichang@yahoo.com.tw