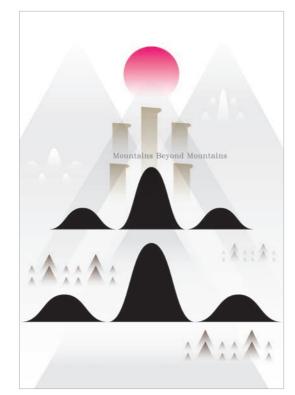

Kuo, Yuehchih The student surpasses the master Shihchien University yeats.kuo@g2.usc.edu.tw

Kuo, Yuling Mountains Beyond Mountains National Kaohsiung Normal University kuo10@yahoo.com.tw

Kwak, Chulan cactus deskware Sangmyung University info@chulankwak.com

| Grand Prix        | Ishii, Toshiwo           | Color                                      |
|-------------------|--------------------------|--------------------------------------------|
| Excellentce Award | Yew, Souf<br>Kuo, Yuling | Transformimg<br>Mountains Beyond Mountains |
|                   | Gamage, ArunaIshara      | Why do you spin, friend?                   |
|                   | Kao, Weijun              | Redemption                                 |
|                   | Jeong, Jihong            | Beyond Asia                                |
|                   | Hun, Jihye               | Asian History                              |
|                   | Park, Haerim             | Reinterpretation of Basic Shapes           |
|                   |                          | through Points, Lines, and faces Vol.1     |
|                   | Ruan, Lin                | Hey XI'an                                  |
|                   | Oshima, Naoki            | KUMI HIMO                                  |
| Member Award      | Cheng, Chitsun           | The outward of realm                       |
|                   | Cho, Wenhui              | kaleidoscope                               |
|                   | Cho, Youl                | A Memorial                                 |
|                   | Huang, Shuya             | Beyond Asia                                |
|                   | Jang, Jaeick             | BINARI_KOREA                               |
|                   | Kim, Jeehyun             | Beyond Asia                                |
|                   | Liu, Ihan                | Jekyll and Hyde                            |
|                   | Li, Chinfeng             | Zen Tea – Mo Zhu                           |
|                   | Lin, Tsufan              | Mobile Others                              |
|                   | Lyu, Kyungwon            | Chumsawee2018-Spring Day                   |
|                   | Mahawalage, Athula       | Expressions                                |
|                   | Nakamura, Shotaro        | It depends                                 |
|                   | Oh, Sechul               | Impression of Busan City                   |
|                   | Seo, Dongjin             | Landscape of type                          |
|                   | Shim, Bokseob            | quad-luck                                  |
|                   | Shin, Seonyoung          | The New Border                             |
|                   | Ting, Shuichuan          | summer                                     |
|                   | Tsai, Sungte             | Beyond Asia                                |
|                   | Zhang, Puhua             | Tea bowl with colorfull twill weave        |