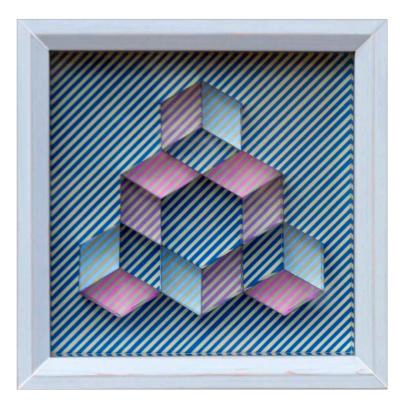

Write Naturally

**Ishii, Toshiwo** Prefessor Tokyo Gakugei Univesity toshiwo.i.14@c8.mnx.ne.jp

**Jeon, Shinjong** Prefessor Hansung University art-chun@hanamail.net

Reflection Cube

**Lee, Sejeoung** Prefessor Sangmyung University Isj@smu.ac.kr