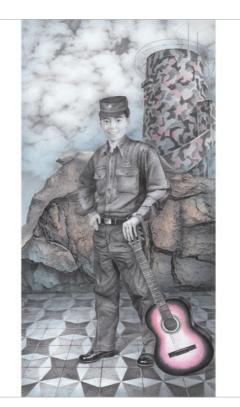

「,」 Paper weight

Wu, Tinghuan Prefessor Tainan University of Technology tf0149@mail.tut.edu.tw

Plant Wonders

**Yang, Yishin** Artist wideangle1976@gmail.com

General of the Plague Offering

Group Exhibition

**Boonyadacho, Naddawadee** Gorgeous Srinakharinwirot University naddawadee@gmail.com