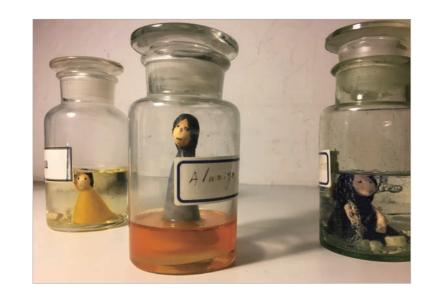

The Unportable

**Fan, Juwan** Prefessor National University of Tainan jujumachine@gmail.com

Floating Light in Shadow

**Gang, Chunming** Prefessor Yuncheng University minipig99@126.com

Beyond Asia

**Hsieh, Chichang** Prefessor National Chiayi University hsiehchichang@yahoo.com.tw