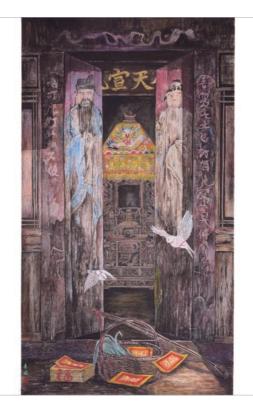

「,」 Paper weight

Wu, Tinghuan Prefessor Tainan University of Technology tf0149@mail.tut.edu.tw

Plant Wonders

**Yang, Yishin** Artist wideangle1976@gmail.com

General of the Plague Offering

Group Exhibition

**Boonyadacho, Naddawadee** Gorgeous Srinakharinwirot University naddawadee@gmail.com