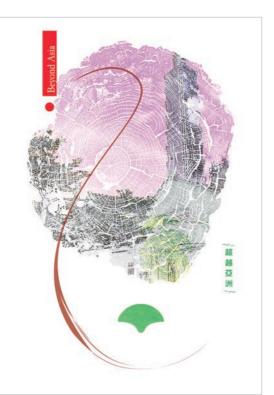

## ANBD Special Exhibition at München

SEO

It is the first exhibition to be held outside of Asia. Theme of ANBD Special Exhibition at München is 'Beyond Asia'. Through the works of the same subject, ANBD wants to share how we see, interpret and express the subject in Asia. The convergence of other genres, interactions with other generations and cultures, activities beyond existing frameworks and interpretations, challenges to their own works, and constant creative activities are always ANBD's practical task. ANBD Special Exhibition at München will consist of exhibitions of members made with the same theme and various solo exhibitions. Dear Madam or Sir, dear Director of the Museum Fünf Kontinente, dear CEO of bayern design, which is the organizer of Munich Creative Business Week, Dr. Silke Clwaus, – it's a great honor for us that you took the extra time to be with us on your very tight schedule during this Designweek – dear ANBD President Prof. Youl Cho, dear ANBD Director Prof. Jee Hyun Kim, dear mediator between the Asian and Western Hemispheres, Prof. Chang Sik Kim, dear ANBD members, dear designers and artists who created posters for the group exhibition, dear designers and artists who have brought their works to Munich for 12 individual presentations, dear friends of outstanding design!

At the end of my short welcome note allow me to say a few words about the exhibition and the initiative of the designers in Asia for a network like ANBD: For many people in Europe, Asia is not present in its enormous variety – the extreme historical and cultural differences down to the language and scripts something that is often guessed at tourist visits, but not really experienced. And there are endless European clichés that cloud the view... Again and again, I am impressed by the intensive efforts being made by designers and artists in Asia to self-assure themselves when dealing with other Asian cultures and supporting and learning from each other with great acceptance. And this does not stop at the borders of Asia! This exhibition, it's very fitting title "Beyond Asia", is both in this respect: a successful inner-Asian cooperation, which shows an enormous diversity and an engagement with the western world, which at the same time has a return to the Asian region.

ANBD Since 2008, it has started its exhibition activities and has been 11 years since this year. Established to make the artistic and cultural identity of Asia, ANBD is currently participating in 10 regions in 8 countries and annually exhibits over 1,500 works in four Asian regions. The Munich Special Exhibition is the first exhibition to be held in Europe across Asia. Therefore, I think that the theme "Beyond Asia" is more meaningful than the theme of the exhibition. In this exhibition, 250 artists participated in the group exhibition, and 15 artists participated in the solo exhibition ans displayed directly. I would like to thank the artists who attended here in Munich.