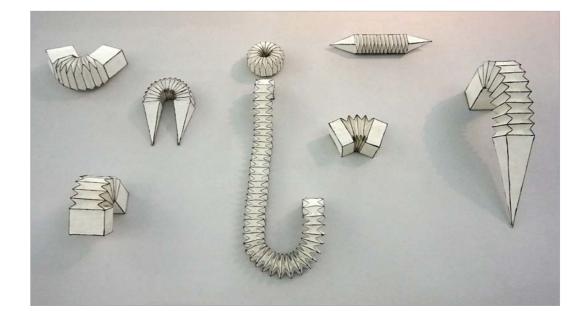

### ANBD Special Exhibition at München

It is the first exhibition to be held outside of Asia. Theme of ANBD Special Exhibition at München is 'Beyond Asia'. Through the works of the same subject, ANBD wants to share generations and cultures, activities beyond existing frameworks