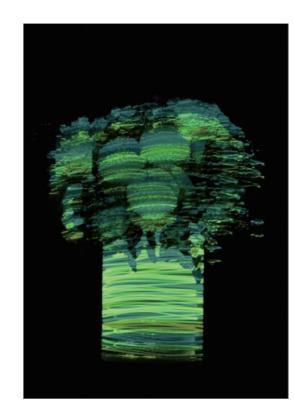

s the first exhibition to be held outside of Asia. Theme of ANBD Special Exhibition at München is 'Beyond Asia'. Through the works of the same subject, ANBD wants to share generations and cultures, activities beyond existing frameworks

0

ANBD in 200

ANBD

exchar

area of

work st

We aim

for the

of the fe

Current

permar

Kuala Lu

Colomb

graduall

which ar

the ANBI Asian ide



# Solo Exhibition

Chung, Suilan Fan, Juwan Gang, Chunming Hsieh, Chichang Ishii, Toshiwo Jeon, Shinjong Lee, Sejeoung Li, Xiaoxia Oh, YoungJae Song, Gyaeyoung Tsukahara,Toshiko Wu, Tinghuan



**Chung, Suilan** Prefessor Tainan University of Technology t40054@mail.tut.edu.tw

The Unportable











**Fan, Juwan** Prefessor National University of Tainan jujumachine@gmail.com

Floating Light in Shadow











**Gang, Chunming** Prefessor Yuncheng University minipig99@126.com

Beyond Asia











**Hsieh, Chichang** Prefessor National Chiayi University hsiehchichang@yahoo.com.tw

Write Naturally











**Ishii, Toshiwo** Prefessor Tokyo Gakugei Univesity toshiwo.i.14@c8.mnx.ne.jp











**Jeon, Shinjong** Prefessor Hansung University art-chun@hanamail.net

Reflection Cube











**Lee, Sejeoung** Prefessor Sangmyung University Isj@smu.ac.kr

Praise for nature











**Li, Xiaoxia** Prefessor Yuncheng University 645913492@qq.com

Mural painting & composition











**Oh, YoungJae** Prefessor Seoul National University of Science and Technology ohyj@seoultech.ac.kr

Milky Way Blossom 2018











**Song, Gyaeyoung** Prefessor Chungnam National University chowchow33