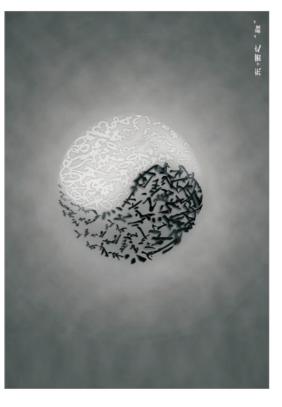

## ANBD Special Exhibition at München

SEO

It is the first exhibition to be held outside of Asia. Theme of ANBD Special Exhibition at München is 'Beyond Asia'. Through the works of the same subject, ANBD wants to share how we see, interpret and express the subject in Asia. The convergence of other genres, interactions with other generations and cultures, activities beyond existing frameworks and interpretations, challenges to their own works, and constant creative activities are always ANBD's practical task. ANBD Special Exhibition at München will consist of exhibitions of members made with the same theme and various solo exhibitions. Dear Madam or Sir, dear Director of the Museum Fünf Kontinente, dear CEO of bayern design, which is the organizer of Munich Creative Business Week, Dr. Silke Clwaus, – it's a great honor for us that you took the extra time to be with us on your very tight schedule during this Designweek – dear ANBD President Prof. Youl Cho, dear ANBD Director Prof. Jee Hyun Kim, dear mediator between the Asian and Western Hemispheres, Prof. Chang Sik Kim, dear ANBD members, dear designers and artists who created posters for the group exhibition, dear designers and artists who have brought their works to Munich for 12 individual presentations, dear friends of outstanding design!

### ANBD Special Exhibition at München

It is the first exhibition to be held outside of Asia. Theme of ANBD Special Exhibition at München is 'Beyond Asia'. Through the works of the same subject, ANBD wants to share generations and cultures, activities beyond existing frameworks