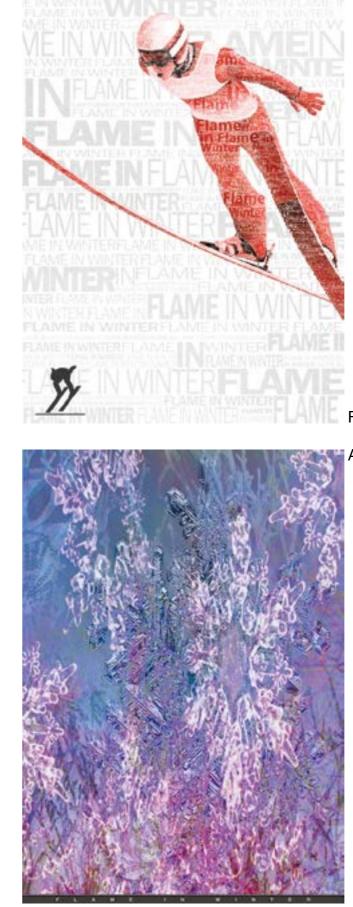

y dngml1994@hanmail.net



Weave a flame

Flame in winter









Jeon Jongchan Hansung University jcjeon45@hansung.ac.kr

Flame in Winter ANBD Special Poster Exhibition 59



Jeong Chanhui Hansung University jnj1377@naver.com

Frozen

The condensed power



Jeong Jinho Hansung University darkdory94@naver.com



Jinriki Mizuki / Mori Masayo Dokumomo mizuki5812@gmail.com



Snow drop

Winter flame









Jue Wuhaw National Formosa University juewuhaw@yahoo.com.tw

### **Flame in Winter**

2017 SAPPORO ASIAN WINTER GAMES collaboration project ANBD Special Poster Exhibition 61



Jung Gahyun Hansung University soondoob@naver.com

Untitled 01

Light flame



Kakiyama Koichiro Sapporo City University koichiro@kakiyama.info



Kakiyama Mariko Freelancer mariko@kakiyama.info



Fuwa + yura







Kang Hyeji Hansung University hegee32@gmail.com

Flame in Winter ANBD Special Poster Exhibition 63



Kang Piljun Hansung University vlfwns1656@naver.com

Flame of ardor

A flower that blooms in winter



Kang Sunghae Sangmyung University shkang@smu.ac.kr



Kawada Takeshi Designer k\_design71@yahoo.co.jp



My final goal



Kikuchi Kazuhiro Freelancer kiku@thebackyard.biz





Flame in Winter ANBD Special Poster Exhibition 65



Kikuchi Mai Hokkaido University of Education kikuchi.mai.hokkaido@gmail.com

Poster

Hidden fire



Kikuchi Shingo Rocketdesign shin@rocketdesign.org



Kim Changsik San Jose State University, USA chang.kim@sjsu.edu



Burst into flames



Ice break





Kim Dain Hansung University dainee21@hanmail.net

### Flame in Winter

2017 SAPPORO ASIAN WINTER GAMES coll