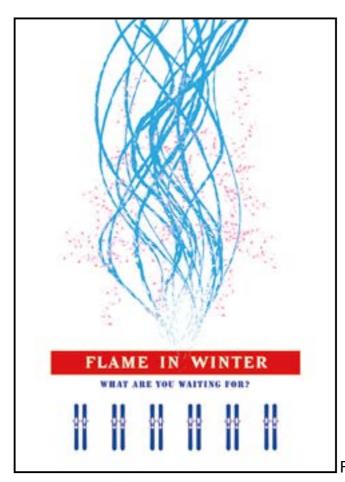

# Flame in Winter Vinter GAMES collaboration project ANBD Special Poster Exhibition

Association of ANBD has been calling graphic representations for abstract themes (such as Asian minds). In this year, it is the first time, we called for poster expression with strong message and strong purpose. We called for poster entries that illustrate the 2017 SAPPORO ASIAN WINTER GAMES using a visual metaphor for the theme "Flame in Winter".