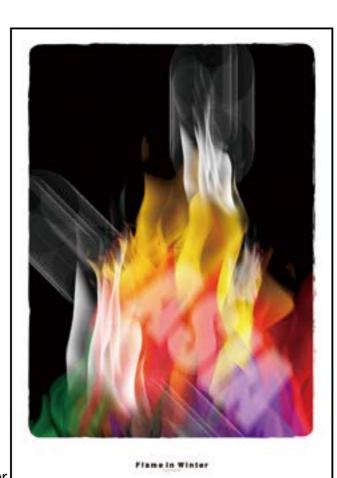

### Artwork judging review

The judging committee of 2017 Sapporo Special Exhibition has announced that twenty seven award winning artworks. Among them, Yurie Harada of Sapporo and Jihong Jeong of Seoul will be the Grand Prix recipients of the first special event, ANBD. Their achievements are balanced out over various aspects of technique and skill, and presented in a well-rounded. I think, Especially, Yurie has a keen sense of composition and Jihong's artwork demonstrates sophisticated skill and brilliant imagination.

# Flame in Winter Prizewinner

Flame in winter

Flame in winter

**GRAND PRIX** 

Harada Yurie Room-composite harada@room-composite.com