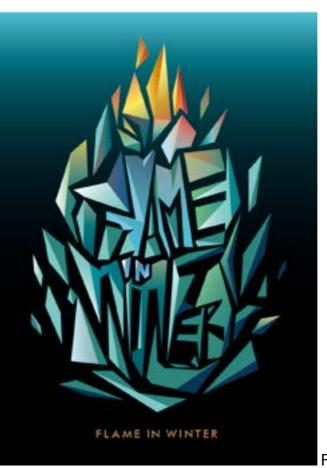

# Flame in Winter Vinter GAMES collaboration project ANBD Special Poster Exhibition

### Flame in Winter

2017 SAPPORO ASIAN WINTER GAMES collabo

ANBD Special Poster Exhibition 7

President, Sapporo City University

Hasumi Takashi