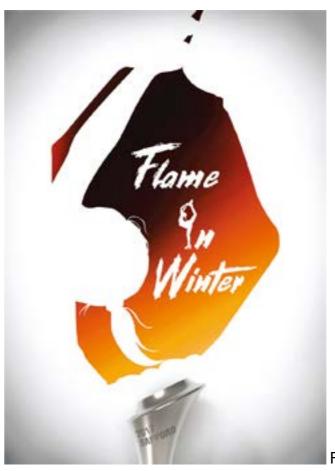

# Flame in Winter Vinter GAMES collaboration project ANBD Special Poster Exhibition

### Flame in Winter

2017 SAPPORO ASIAN WINTER GAMES collabo

ANBD Special Poster Exhibition 7

President, Sapporo City University

Hasumi Takashi

### Metaphor "Flame in Winter"

The 2017 SAPPORO ASIAN WINTER GAMES invites many Sapporo citizens to support and participate in its volunteer activities. It is one of the aims of the event to encourage international and local exchange among the supporters.

Association of ANBD has been calling graphic representations for abstract themes (such as Asian minds). In this year, it is the first time, we called for poster expression with strong message and strong purpose. We called for poster entries that illustrate the 2017 SAPPORO ASIAN WINTER GAMES using a visual metaphor for the theme "Flame in Winter".

I obviously convinced that the metaphorical expression "Sport is Flame" will produce many new stimuli.

The posters of these 218 works will be released from February 8th 2017 at the Sapporo Citizen's Gallery. As a result, what kind of expectation will be evoked against the 2017 SAPPORO ASIAN WINTER GAMES? By all means, I would like everyone to experience it in the exhibition hall.