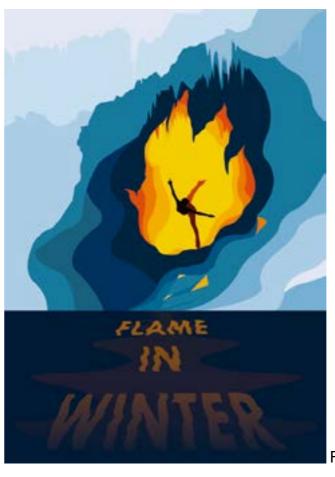

# Flame in Winter Vinter GAMES collaboration project ANBD Special Poster Exhibition

### Flame in Winter

2017 SAPPORO ASIAN WINTER GAMES collabo

ANBD Special Poster Exhibition 7

President, Sapporo City University

Hasumi Takashi

### Metaphor "Flame in Winter"

The 2017 SAPPORO ASIAN WINTER GAMES invites many Sapporo citizens to support and participate in its volunteer activities. It is one of the aims of the event to encourage international and local exchange among the supporters.

Association of ANBD has been calling graphic representations for abstract themes (such as Asian minds). In this year, it is the first time, we called for poster expression with strong message and strong purpose. We called for poster entries that illustrate the 2017 SAPPORO ASIAN WINTER GAMES using a visual metaphor for the theme "Flame in Winter".

I obviously convinced that the metaphorical expression "Sport is Flame" will produce many new stimuli.

The posters of these 218 works will be released from February 8th 2017 at the Sapporo Citizen's Gallery. As a result, what kind of expectation will be evoked against the 2017 SAPPORO ASIAN WINTER GAMES? By all means, I would like everyone to experience it in the exhibition hall.