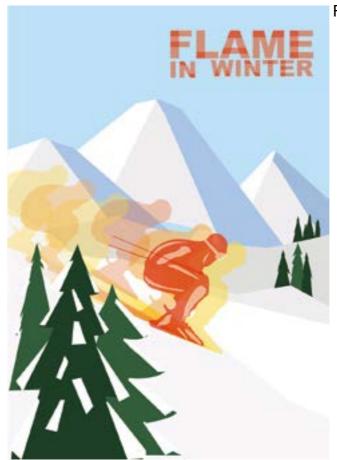

### Flame in Winter

2017 SAPPORO ASIAN WINTER GAMES collabo

ANBD Special Poster Exhibition 7

President, Sapporo City University

Hasumi Takashi