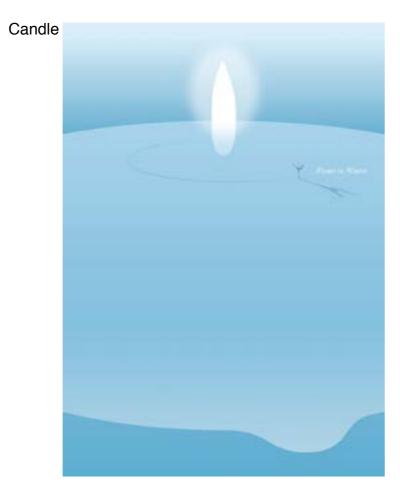

# Flame in Winter Vinter GAMES collaboration project ANBD Special Poster Exhibition

### Metaphor "Flame in Winter"

The 2017 SAPPORO ASIAN WINTER GAMES invites many Sapporo citizens to support and participate in its volunteer activities. It is one of the aims of the event to encourage international and local exchange among the supporters.

Association of ANBD has been calling graphic representations for abstract themes (such as Asian minds). In this year, it is the first time, we called for poster expression with strong message and strong purpose. We called for poster entries that illustrate the 2017 SAPPORO ASIAN WINTER GAMES using a visual metaphor for the theme "Flame in Winter".

I obviously convinced that the metaphorical expression "Sport is Flame" will produce many new stimuli.

The posters of these 218 works will be released from February 8th 2017 at the Sapporo Citizen's Gallery. As a result, what kind of expectation will be evoked against the 2017 SAPPORO ASIAN WINTER GAMES? By all means, I would like everyone to experience it in the exhibition hall.