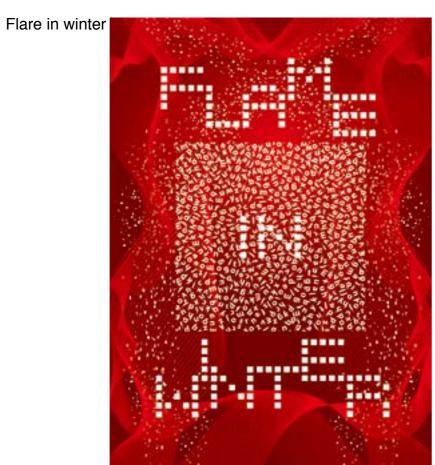

# Flame in Winter Vinter GAMES collaboration project ANBD Special Poster Exhibition

### Flame in Winter

2017 SAPPORO ASIAN WINTER GAMES collabo

ANBD Special Poster Exhibition 7

President, Sapporo City University

Hasumi Takashi