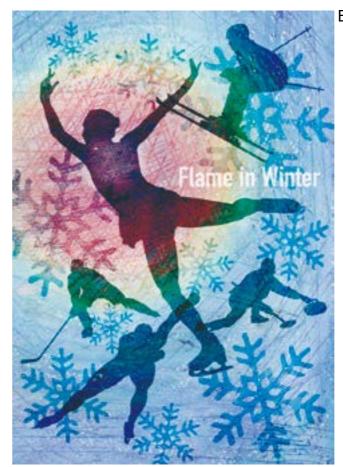

# Flame in Winter Vinter GAMES collaboration project ANBD Special Poster Exhibition

### Flame in Winter

2017 SAPPORO ASIAN WINTER GAMES collabo

ANBD Special Poster Exhibition 7

President, Sapporo City University

Hasumi Takashi

### Metaphor "Flame in Winter"

The 2017 SAPPORO ASIAN WINTER GAMES invites many Sapporo citizens to support and participate in its volunteer activities. It is one of the aims of the event to encourage international and local exchange among the supporters.

Association of ANBD has been calling graphic representations for abstract themes (such as Asian minds). In this year, it is the first time, we called for poster expression with strong message and strong purpose. We called for poster entries that illustrate the 2017 SAPPORO ASIAN WINTER GAMES using a visual metaphor for the theme "Flame in Winter".

I obviously convinced that the metaphorical expression "Sport is Flame" will produce many new stimuli.

The posters of these 218 works will be released from February 8th 2017 at the Sapporo Citizen's Gallery. As a result, what kind of expectation will be evoked against the 2017 SAPPORO ASIAN WINTER GAMES? By all means, I would like everyone to experience it in the exhibition hall.