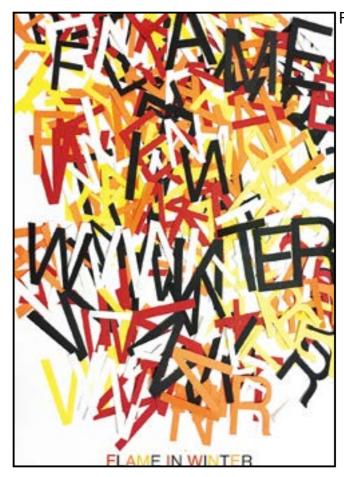

# Flame in Winter Vinter GAMES collaboration project ANBD Special Poster Exhibition

### Flame in Winter

2017 SAPPORO ASIAN WINTER GAMES collabo

ANBD Special Poster Exhibition 7

President, Sapporo City University

Hasumi Takashi

### Metaphor "Flame in Winter"

The 2017 SAPPORO ASIAN WINTER GAMES invites many Sapporo citizens to support and participate in its volunteer activities. It is one of the aims of the event to encourage international and local exchange among the supporters.