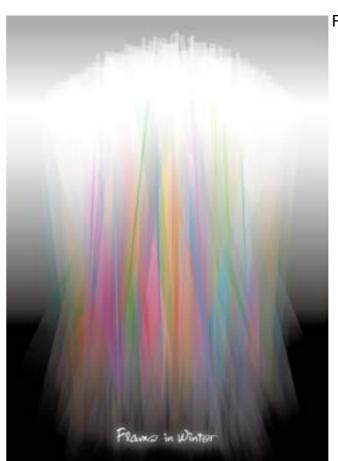

# Flame in Winter Vinter GAMES collaboration project ANBD Special Poster Exhibition

### Flame in Winter

2017 SAPPORO ASIAN WINTER GAMES collabo

ANBD Special Poster Exhibition 7

President, Sapporo City University

Hasumi Takashi

### Metaphor "Flame in Winter"

The 2017 SAPPORO ASIAN WINTER GAMES invites many Sapporo citizens to support and participate in its volunteer activities. It is one of the aims of the event to encourage international and local exchange among the supporters.

It is our first attempt to mix sports culture and art culture.

We expect a synergistic effect: people with less interest in art can enjoy sport graphics and those who are not interested in winter sports can actually appreciate sports through art. The effect can enhance the development of both sports and arts, which Sapporo city has promoted. The winter season does not always have a bright image, but we hope that our project will provide an opportunity for discovering a new enjoyment of winter life as well as communicating respectfully with different cultures.

Association of ANBD has been calling graphic representations for abstract themes (such as Asian minds). In this year, it is the first time, we called for poster expression with strong message and strong purpose. We called for poster entries that illustrate the 2017 SAPPORO ASIAN WINTER GAMES using a visual metaphor for the theme "Flame in Winter".

I obviously convinced that the metaphorical expression "Sport is Flame" will produce many new stimuli.

The posters of these 218 works will be released from February 8th 2017 at the Sapporo Citizen's Gallery. As a result, what kind of expectation will be evoked against the 2017 SAPPORO ASIAN WINTER GAMES? By all means, I would like everyone to experience it in the exhibition hall.