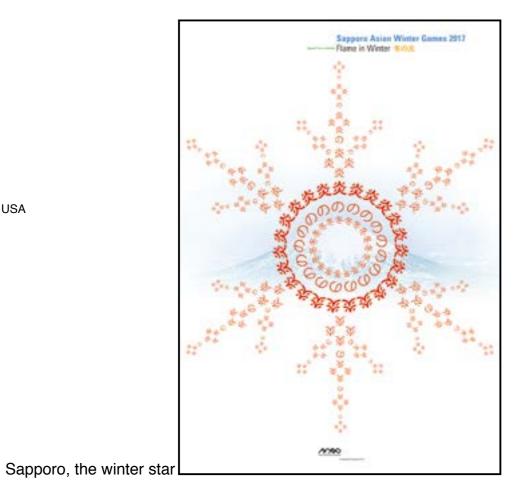

# Flame in Winter Vinter GAMES collaboration project ANBD Special Poster Exhibition

### Flame in Winter

2017 SAPPORO ASIAN WINTER GAMES collabo

ANBD Special Poster Exhibition 7

President, Sapporo City University

Hasumi Takashi

### Metaphor "Flame in Winter"

The 2017 SAPPORO ASIAN WINTER GAMES invites many Sapporo citizens to support and participate in its volunteer activities. It is one of the aims of the event to encourage international and local exchange among the supporters.

Association of ANBD has been calling graphic representations for abstract themes (such as Asian minds). In this year, it is the first time, we called for poster expression with strong message and strong purpose. We called for poster entries that illustrate the 2017 SAPPORO ASIAN WINTER GAMES using a visual metaphor for the theme "Flame in Winter".

I obviously convinced that the metaphorical expression "Sport is Flame" will produce many new stimuli.

The posters of these 218 works will be released from February 8th 2017 at the Sapporo Citizen's Gallery. As a result, what kind of expectation will be evoked against the 2017 SAPPORO ASIAN WINTER GAMES? By all means, I would like everyone to experience it in the exhibition hall.