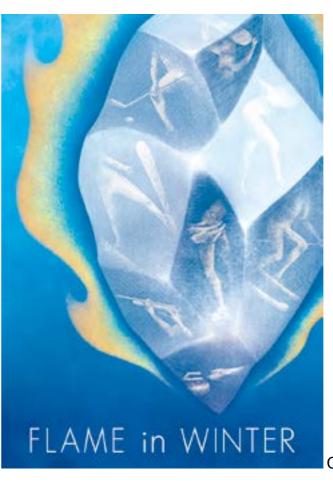

### Flame in Winter

2017 SAPPORO ASIAN WINTER GAMES collabo

ANBD Special Poster Exhibition 7

President, Sapporo City University

Hasumi Takashi