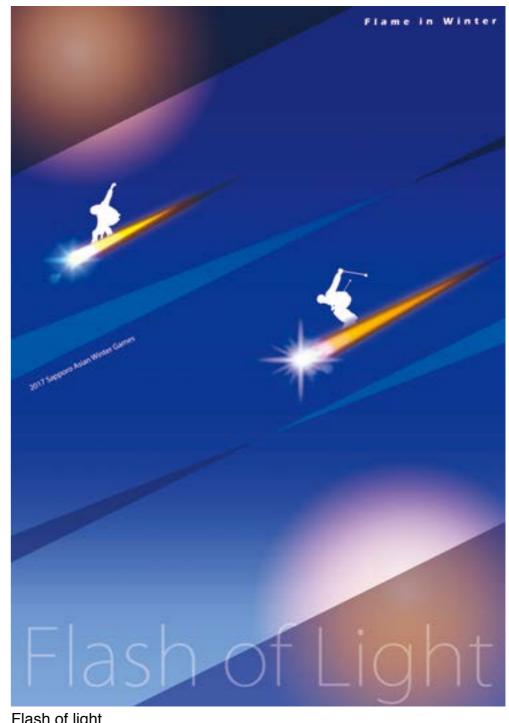

# WINTER

Jeong Jihong Chungbuk National University wild9s@naver.com

Flame in ski

SPECIAL AWARD

An Seyeon Hansung University hhho0sy@naver.com

Flash of light

Chih Chiawang Lunghwa University of Science and Technology jiawangchi0921@gmail.com