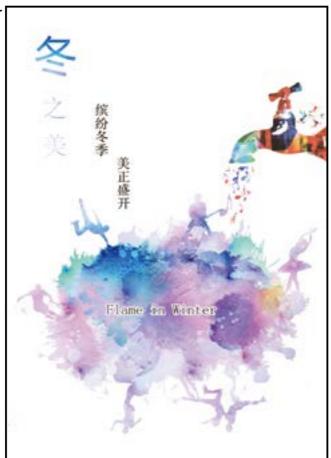

# Flame in Winter Vinter GAMES collaboration project ANBD Special Poster Exhibition

### Flame in Winter

2017 SAPPORO ASIAN WINTER GAMES collabo

ANBD Special Poster Exhibition 7

President, Sapporo City University

Hasumi Takashi

### Metaphor "Flame in Winter"

The 2017 SAPPORO ASIAN WINTER GAMES invites many Sapporo citizens to support and participate in its volunteer activities. It is one of the aims of the event to encourage international and local exchange among the supporters.

Association of ANBD has been calling graphic representations for abstract themes (such as Asian minds). In this year, it is the first time, we called for poster expression with strong message and strong purpose. We called for poster entries that illustrate the 2017 SAPPORO ASIAN WINTER GAMES using a visual metaphor for the theme "Flame in Winter".

I obviously convinced that the metaphorical expression "Sport is Flame" will produce many new stimuli.

The posters of these 218 works will be released from February 8th 2017 at the Sapporo Citizen's Gallery. As a result, what kind of expectation will be evoked against the 2017 SAPPORO ASIAN WINTER GAMES? By all means, I would like everyone to experience it in the exhibition hall.