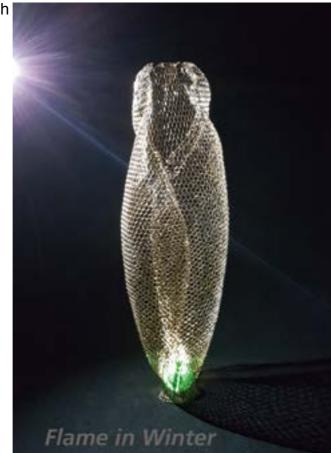

# Flame in Winter Vinter GAMES collaboration project ANBD Special Poster Exhibition

### Flame in Winter

2017 SAPPORO ASIAN WINTER GAMES collabo

ANBD Special Poster Exhibition 7

President, Sapporo City University

Hasumi Takashi

# Flame in Winter Prizewinner

Flame in winter

Flame in winter

**GRAND PRIX** 

Harada Yurie Room-composite harada@room-composite.com