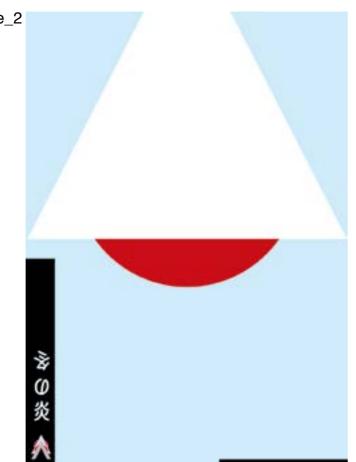

Fire came from the mountains

Sapporo winterflame\_1

Zipper Susanne Mittelpunkt-Zhongdian, Heegermühler Weg, 3156 Berlin Germany@mittelpunkt-zhongdian.de Kasai Noriyuki Kawada Takeshi Kawamoto Shinya Kawamura Sakurako Ke Weihsuan Kikuchi Kazuhiro Kikuchi Mai Kikuchi Shingo Kim Changsik Kim Dain Kim Hyelim Kim Hyunsoo Kim Jaehong Kim Jeehyun Kim Jinhyun Kim Junga Kim Minjin Kim Nawon Kim Seohyun Kim Seonghyeon Kim Sunhwa Kim Youngha Kim Yujin Kim Yujin Kipka Tomasz Kochan Boris Komatsu Futoshi Kong Yang Kubokura Yui Kuo Yuling Kuo Yuehchih Kusabiraki Yoshiya Kwak Chulan Lechwar Stefan Lee Byungsuk Lee Dakyoung Lee Jayoon Lee Jeongmin Lee Jieun Lee Junga