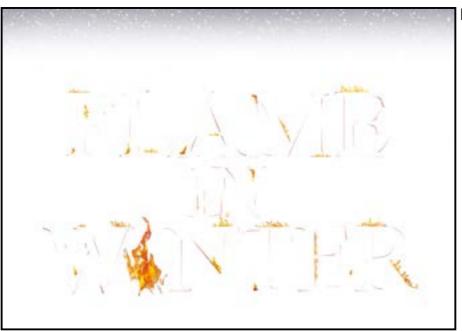

# Flame in Winter Vinter GAMES collaboration project ANBD Special Poster Exhibition

### Flame in Winter

2017 SAPPORO ASIAN WINTER GAMES collabo

ANBD Special Poster Exhibition 7

President, Sapporo City University

Hasumi Takashi

Association of ANBD has been calling graphic representations for abstract themes (such as Asian minds). In this year, it is the first time, we called for poster expression with strong message and strong purpose. We called for poster entries that illustrate the 2017 SAPPORO ASIAN WINTER GAMES using a visual metaphor for the theme "Flame in Winter".