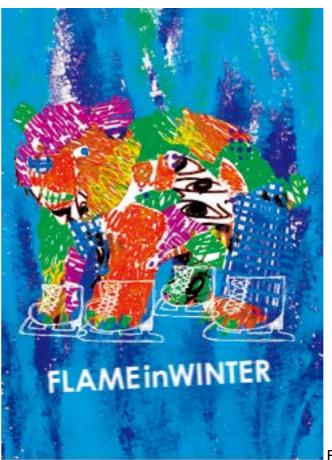

# WINTER

Jeong Jihong Chungbuk National University wild9s@naver.com

Flame in ski

SPECIAL AWARD

An Seyeon Hansung University hhho0sy@naver.com

Flash of light

Chih Chiawang Lunghwa University of Science and Technology jiawangchi0921@gmail.com