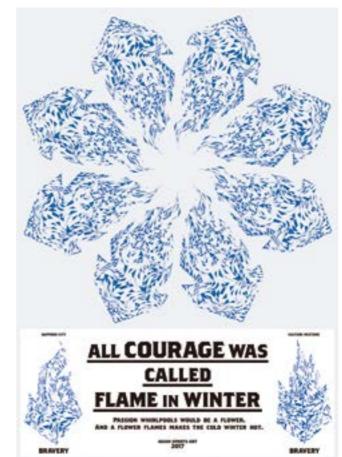

Association of ANBD has been calling graphic representations for abstract themes (such as Asian minds). In this year, it is the first time, we called for poster expression with strong message and strong purpose. We called for poster entries that illustrate the 2017 SAPPORO ASIAN WINTER GAMES using a visual metaphor for the theme "Flame in Winter".

I obviously convinced that the metaphorical expression "Sport is Flame" will produce many new stimuli.

The posters of these 218 works will be released from February 8th 2017 at the Sapporo Citizen's Gallery. As a result, what kind of expectation will be evoked against the 2017 SAPPORO ASIAN WINTER GAMES? By all means, I would like everyone to experience it in the exhibition hall.

### Artwork judging review

The judging committee of 2017 Sapporo Special Exhibition has announced that twenty seven award winning artworks. Among them, Yurie Harada of Sapporo and Jihong Jeong of Seoul will be the Grand Prix recipients of the first special event, ANBD. Their achievements are balanced out over various aspects of technique and skill, and presented in a well-rounded. I think, Especially, Yurie has a keen sense of composition and Jihong's artwork demonstrates sophisticated skill and brilliant imagination.