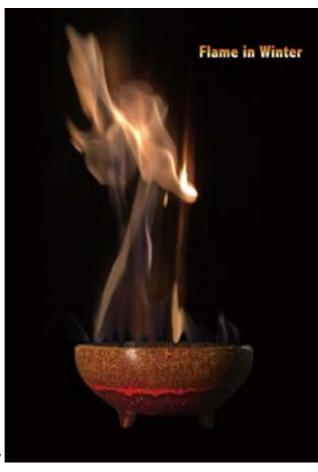

# Flame in Winter Vinter GAMES collaboration project ANBD Special Poster Exhibition

### Flame in Winter

2017 SAPPORO ASIAN WINTER GAMES collabo

ANBD Special Poster Exhibition 7

President, Sapporo City University

Hasumi Takashi