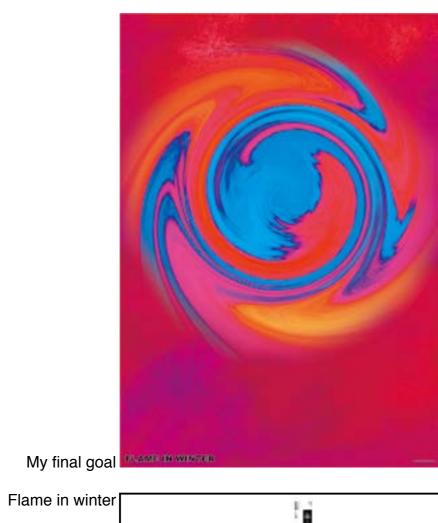

Flame of ardor

A flower that blooms in winter

Kang Sunghae Sangmyung University shkang@smu.ac.kr

Kawada Takeshi Designer k\_design71@yahoo.co.jp

My final goal

Kikuchi Kazuhiro Freelancer kiku@thebackyard.biz