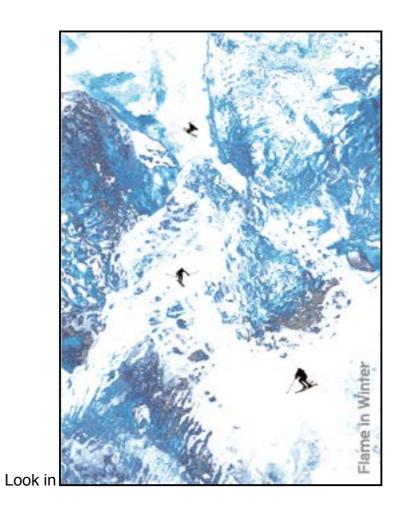

# WINTER

Jeong Jihong Chungbuk National University wild9s@naver.com

Flame in ski

SPECIAL AWARD

An Seyeon Hansung University hhho0sy@naver.com

Flash of light

Chih Chiawang Lunghwa University of Science and Technology jiawangchi0921@gmail.com