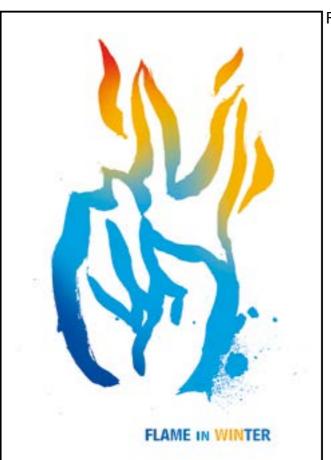

### Metaphor "Flame in Winter"

The 2017 SAPPORO ASIAN WINTER GAMES invites many Sapporo citizens to support and participate in its volunteer activities. It is one of the aims of the event to encourage international and local exchange among the supporters.

Association of ANBD has been calling graphic representations for abstract themes (such as Asian minds). In this year, it is the first time, we called for poster expression with strong message and strong purpose. We called for poster entries that illustrate the 2017 SAPPORO ASIAN WINTER GAMES using a visual metaphor for the theme "Flame in Winter".

I obviously convinced that the metaphorical expression "Sport is Flame" will produce many new stimuli.

The posters of these 218 works will be released from February 8th 2017 at the Sapporo Citizen's Gallery. As a result, what kind of expectation will be evoked against the 2017 SAPPORO ASIAN WINTER GAMES? By all means, I would like everyone to experience it in the exhibition hall.