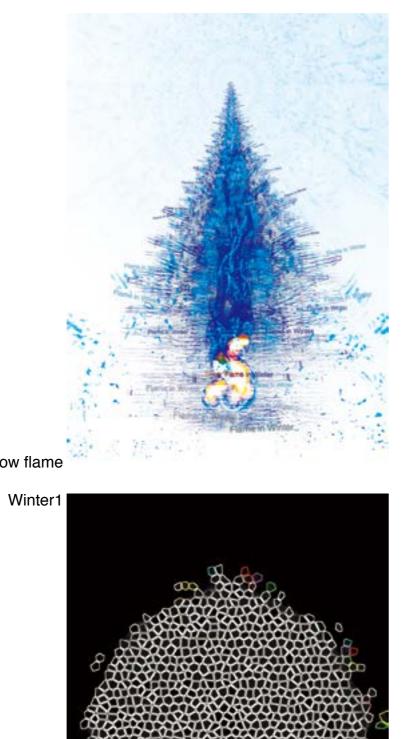

# Flame in Winter Vinter GAMES collaboration project ANBD Special Poster Exhibition

### Flame in Winter

2017 SAPPORO ASIAN WINTER GAMES collabo

ANBD Special Poster Exhibition 7

President, Sapporo City University

Hasumi Takashi