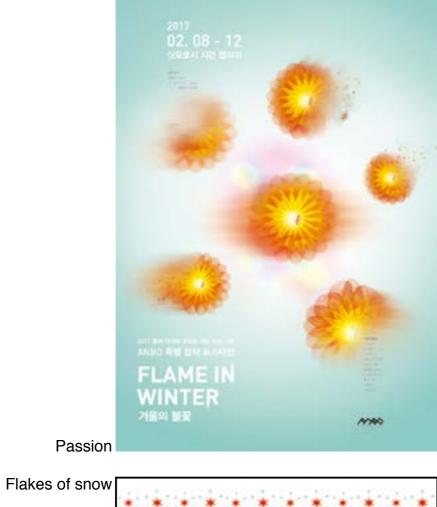

# Flame in Winter Vinter GAMES collaboration project ANBD Special Poster Exhibition

### Flame in Winter

2017 SAPPORO ASIAN WINTER GAMES collabo

ANBD Special Poster Exhibition 7

President, Sapporo City University

Hasumi Takashi

### Metaphor "Flame in Winter"

The 2017 SAPPORO ASIAN WINTER GAMES invites many Sapporo citizens to support and participate in its volunteer activities. It is one of the aims of the event to encourage international and local exchange among the supporters.

Association of ANBD has been calling graphic representations for abstract themes (such as Asian minds). In this year, it is the first time, we called for poster expression with strong message and strong purpose. We called for poster entries that illustrate the 2017 SAPPORO ASIAN WINTER GAMES using a visual metaphor for the theme "Flame in Winter".

I obviously convinced that the metaphorical expression "Sport is Flame" will produce many new stimuli.

The posters of these 218 works will be released from February 8th 2017 at the Sapporo Citizen's Gallery. As a result, what kind of expectation will be evoked against the 2017 SAPPORO ASIAN WINTER GAMES? By all means, I would like everyone to experience it in the exhibition hall.