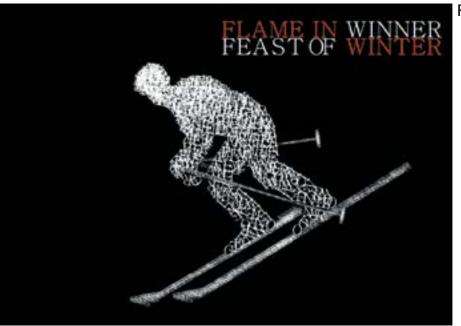

# Flame in Winter Vinter GAMES collaboration project ANBD Special Poster Exhibition

Association of ANBD has been calling graphic representations for abstract themes (such as Asian minds). In this year, it is the first time, we called for poster expression with strong message and strong purpose. We called for poster entries that illustrate the 2017 SAPPORO ASIAN WINTER GAMES using a visual metaphor for the theme "Flame in Winter".

I obviously convinced that the metaphorical expression "Sport is Flame" will produce many new stimuli.

The posters of these 218 works will be released from February 8th 2017 at the Sapporo Citizen's Gallery. As a result, what kind of expectation will be evoked against the 2017 SAPPORO ASIAN WINTER GAMES? By all means, I would like everyone to experience it in the exhibition hall.