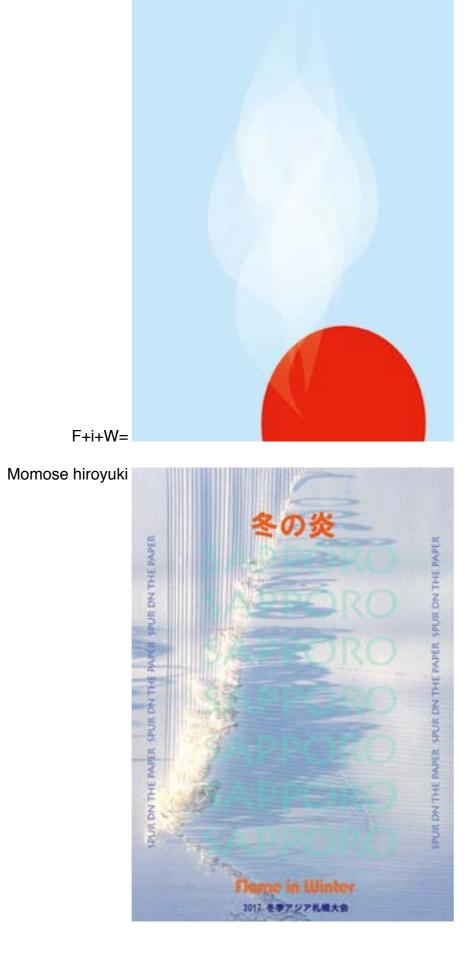

### Flame in Winter

2017 SAPPORO ASIAN WINTER GAMES collabo

ANBD Special Poster Exhibition 7

President, Sapporo City University

Hasumi Takashi

### Metaphor "Flame in Winter"

The 2017 SAPPORO ASIAN WINTER GAMES invites many Sapporo citizens to support and participate in its volunteer activities. It is one of the aims of the event to encourage international and local exchange among the supporters.

It is our first attempt to mix sports culture and art culture.

We expect a synergistic effect: people with less interest in art can enjoy sport graphics and those who are not interested in winter sports can actually appreciate sports through art. The effect can enhance the development of both sports and arts, which Sapporo city has promoted. The winter season does not always have a bright image, but we hope that our project will provide an opportunity for discovering a new enjoyment of winter life as well as communicating respectfully with different cultures.

Association of ANBD has been calling graphic representations for abstract themes (such as Asian minds). In this year, it is the first time, we called for poster expression with strong message and strong purpose. We called for poster entries that illustrate the 2017 SAPPORO ASIAN WINTER GAMES using a visual metaphor for the theme "Flame in Winter".

I obviously convinced that the metaphorical expression "Sport is Flame" will produce many new stimuli.

The posters of these 218 works will be released from February 8th 2017 at the Sapporo Citizen's Gallery. As a result, what kind of expectation will be evoked against the 2017 SAPPORO ASIAN WINTER GAMES? By all means, I would like everyone to experience it in the exhibition hall.